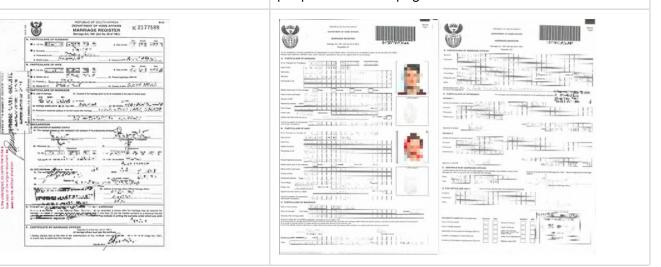

### What is a BI-30?

A BI-30 says "MARRIAGE REGISTER" and has the number BI-30 in the top right hand corner. It normally consists of 1 page but can have 2

A DHA-30 says "MARRIAGE REGISTER" and has the number DHA-30 in the top right hand corner. It consists of 2 pages and has the photos and fingerprints of both people on the first page